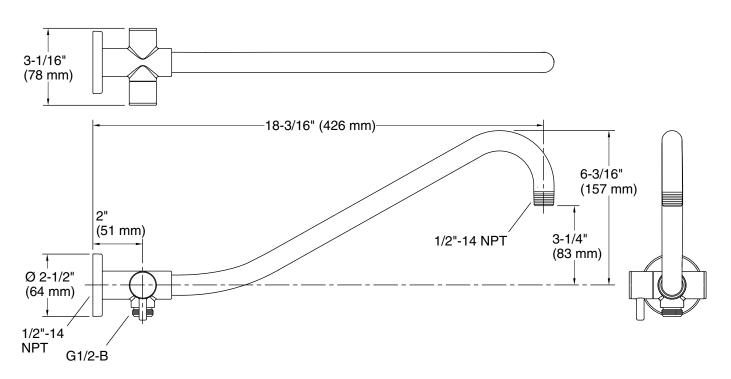

## Gooseneck

Rainhead arm with 3-way diverter **K-76336** 

### **Technical Information**

All product dimensions are nominal.

Drain included:

No